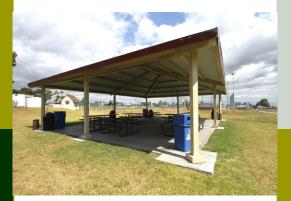

## **PARK AMENITIES**

- Large Playground
- 3 Horseshoe Pits
- Gazebo with 8 Picnic Tables
- 2 Barrel Grills and a Regular Grill
- Sand Volleyball Court
- Men & Women's Restrooms

\* Reservation of Park 33 Picnic Area does NOT include use of Softball field. You may make reservations for both Park 33 Picnic Area and Softball field.