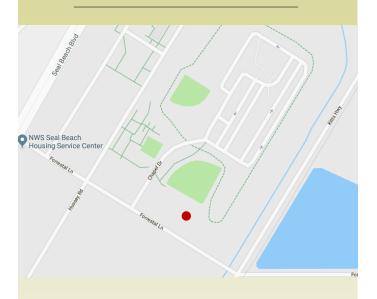

Park 33 Picnic Area is approximately 21,000 square feet of outdoor rentable green space.

For rental rates and to make reservations, stop by or call today!

PARK 33 LOCATION: Kitts Highway and Forrestal Lane

Address: 800 Seal Beach Blvd NWS Seal Beach, CA 90740

**Park Hours** Daily: Sunrise to Sunset

FOR RESERVATIONS 562-626-7106

**Community Recreation** BLDG. 16 Mon—Fri: 9:00am—5:00pm

Park 33 Picnic Area / Softball Field