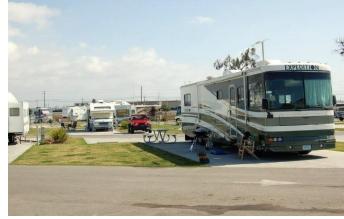

### Seabreeze RV Resort

Welcome Aboard the Naval Weapons Station Seal Beach RV Park! Opened on June 23, 2005, this immaculate RV park features pristine landscaping, friendly staff, intriguing wildlife, and is centrally located to many of Southern California's major attractions.

We take pride in being recognized as one of the best military campgrounds in the country. Your stay is bound to be a memorable experience whether you are looking for a quiet getaway for two or a funfilled vacation for the entire family.

#### • 85 50 x 20 ft. sites with full hook-ups

- 30/50 amp service
- Cabana / BBQ Area
- Free Laundry and Wifi
- Community Recreation Office
- Picnic table at each site
- Cable TV hook-ups at each site
- Nature Walking Trail
- Playground and Horseshoe Pits
- Fitness Center
- Sand Volleyball Court
- Ice Machine
- Bathhouse