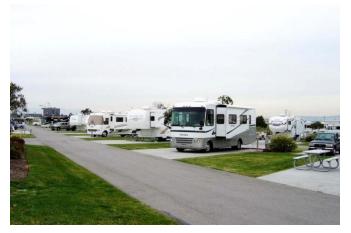

### Seabreeze RV Resort

Welcome Aboard the Naval Weapons Station Seal Beach RV Park! Opened on June 23, 2005, this immaculate RV park features pristine landscaping, friendly staff, intriguing wildlife, and is centrally located to many of Southern California's major attractions.

We take pride in being recognized as one of the best military campgrounds in the country. Your stay is bound to be a memorable experience whether you are looking for a quiet getaway for two or a funfilled vacation for the entire family.

#### • 85 50 x 20 ft. sites with full hook-ups

- 30/50 amp service
- Cabana / BBQ Area
- Free Laundry and Wifi
- Community Recreation Office
- Picnic table at each site
- Cable TV hook-ups at each site
- Nature Walking Trail
- Playground and Horseshoe Pits
- Fitness Center
- Sand Volleyball Court
- Ice Machine
- Bathhouse